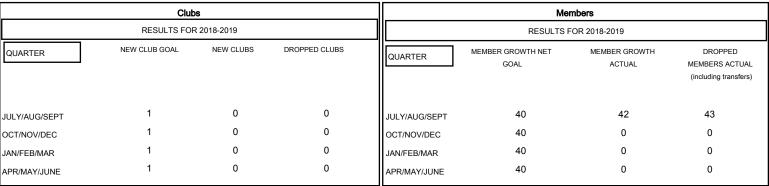

| DROPPED MEMBERS |    |
|-----------------|----|
| DECEASED        | 2  |
| CLUB CANCELLED  | 0  |
| OTHER           | 41 |
| TOTAL           | 43 |

| 18 CLUBS OF 54 ADDED 1 OR MORE |
|--------------------------------|
| NEW MEMBERS                    |
|                                |