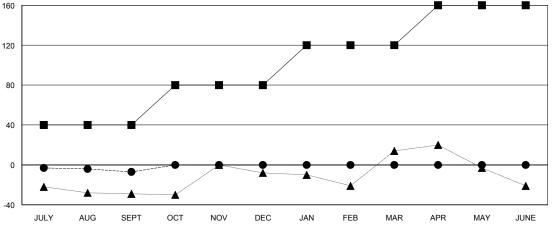

## GOALS AND ACTUAL NEW CLUBS CUMULATIVE

| -■- MEMBER GROWTH NET GOAL        |  |
|-----------------------------------|--|
| - ● - MEMBER GROWTH ACTUAL        |  |
| - ▲ - LAST YEAR MEMBERSHIP ACTUAL |  |
|                                   |  |